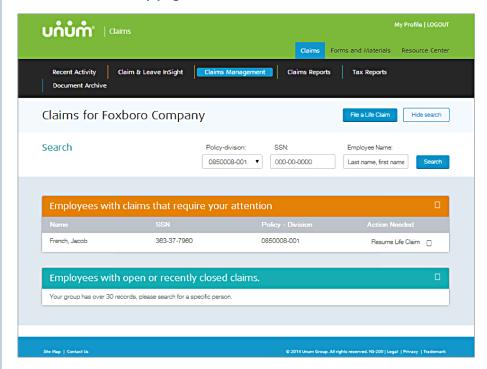

To get started, follow these directions, illustrated by screenshots directly from the site: