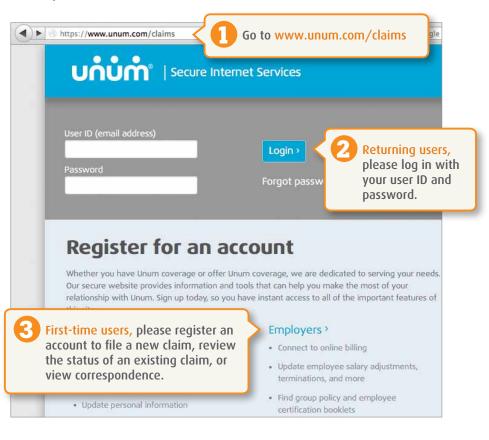

To get started, follow these directions, illustrated by screenshots directly from the site: