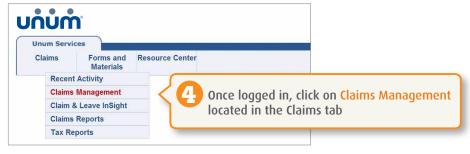

To get started, follow these directions, illustrated by screenshots directly from the site: