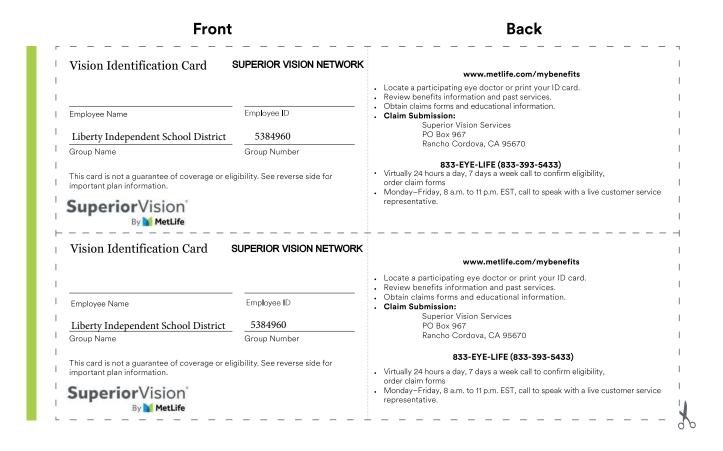

## **Benefit Identification (ID) Cards**

Below are your benefit ID cards. You are not required to show your card as proof of coverage, but we've provided them for your convenience. You can also view your ID card on the MetLife mobile app.<sup>1</sup> Search "MetLife" at iTunes App Store or Google Play to download the app.<sup>2</sup>